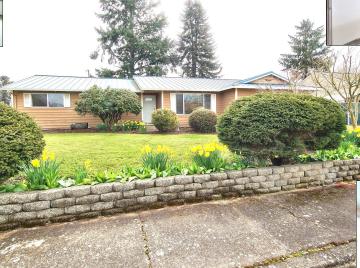

## 420 Mc LAUGHLIN DRIVE, WOODBURN, OREGON

This roomy 3 bedroom/2 bathroom home features more than 1,770 square feet of living space. Established low-traffic neighborhood, plus sturdy metal roof & easy-care cedar siding. Priced at \$399,900. For details, contact Realtor Roy Widing with Certified Realty at 971-258-4822, or e-mail Roy@CertifiedRealty.com

3 Bedrooms & 2 Bathrooms
1,770+ Square Feet of Living Space
Desirable Smith's Addition Neighborhood
Carpet, Hardwood, Laminate & Vinyl Floors
Vaulted Ceiling & Ceiling Fans
Spacious Backyard With Patio
Handy Pantry off Kitchen
Attached Double Car Garage with Opener
Public Water & Sewer
Primary Bedroom Features Attached Bathroom

Landscaped & Partially Fenced
Room for Garden & Dog Run
Efficient Forced Air Natural Gas Furnace
Efficient Forced Air Natural Gas Water Heater
Central Air Conditioning
Handy Garden Shed
Schools: Nellie Muir/Valor/Woodburn High
Single Family Residential Zoning
RMLS #23217437
Contact Listing Realtor Roy Widing for More!