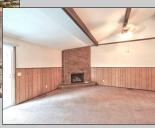

Light & Bright Living Room

Kitchen View

Featured at CertifiedRealty.com

Cheery Kitchen

Family Room & Fireplace

3 Bedrooms & 2 Bathrooms
1,770+ Square Feet of Living Space
Desirable Smith's Addition Neighborhood
Carpet, Hardwood, Laminate & Vinyl Floors
Vaulted Ceiling & Ceiling Fans
Spacious Backyard With Patio
Handy Pantry off Kitchen
Attached Double Car Garage with Opener
Public Water & Sewer
Primary Bedroom Features Attached Bathroom