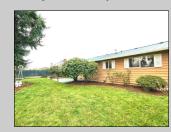

## 420 Mc LAUGHLIN DRIVE, WOODBURN, OREGON

This roomy 3 bedroom/2 bathroom home features more than 1,770 square feet of living space. Established low-traffic neighborhood, plus sturdy metal roof & easy-care cedar siding. Priced at \$399,900. For details, contact Realtor Roy Widing with Certified Realty at 971-258-4822, or e-mail Roy@CertifiedRealty.com

3 Bedrooms & 2 Bathrooms
1,770+ Square Feet of Living Space
Desirable Smith's Addition Neighborhood
Carpet, Hardwood, Laminate & Vinyl Floors
Vaulted Ceiling & Ceiling Fans
Spacious Backyard With Patio
Handy Pantry off Kitchen
Attached Double Car Garage with Opener
Public Water & Sewer
Primary Bedroom Features Attached Bathroom

Landscaped & Partially Fenced
Room for Garden & Dog Run
Efficient Forced Air Natural Gas Furnace
Efficient Forced Air Natural Gas Water Heater
Central Air Conditioning
Handy Garden Shed
Schools: Nellie Muir/Valor/Woodburn High
Single Family Residential Zoning
RMLS #23217437
Contact Listing Realtor Roy Widing for More!