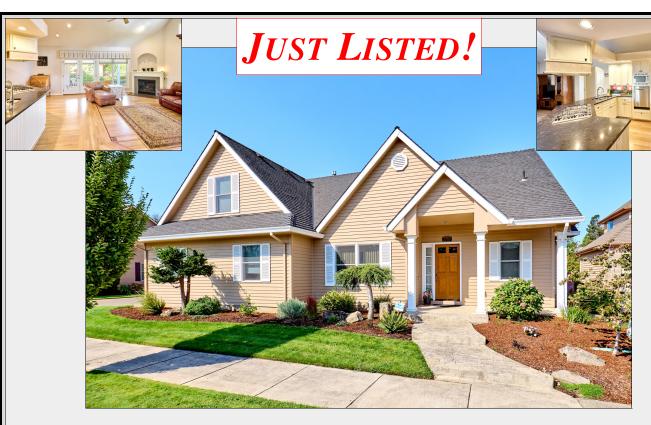

## BEAUTIFUL TUKWILA TRADITIONAL

2787 HAZELNUT DRIVE, WOODBURN, OREGON

\$515,000

This exceptional 3 bedroom home offers a multitude of features & upgrades, including a spacious quartz kitchen, large vaulted living room and white oak floors with cherry inlays. Swimming pool & tennis nearby!

3 Bedrooms, 2.5 Bathrooms Approx. 2,180 Square Feet 5,314 Square Foot Lot (Approx.) Vaulted Living Rm opens to Patio Primary & 2nd BR on Main Floor THE PRIMARY SUITE:

- ► Walk-in Closet
- ► Separate Shower, Soaking Tub
- **▶** Dual Vanities
- ► Tile: Floors, Counters, Shower

Gas Fireplace in Living Room Central Air Conditioning Forced-Air Gas Furnace THE KITCHEN:

- ► Quartz Counters & Backsplashes
- ► Pantry Closet
- ► Eating Bar
- ► Newer Gas Cooktop & Dishwasher
- ► Built-in Oven & Micro, F/S Fridge
- ► Double Sink w/ Disposal

Covered Patio (17' x 14' Approx.) Cedar Lap Siding

Wrought Iron Fence, Brick Columns Double Garage (23' x 21' Approx.) Schools: Lincoln / FP / Woodburn HOA Dues: \$550.00 Annually Amenities: Pool, Tennis, Rec. Center '20 - '21 Taxes: \$5,999.08