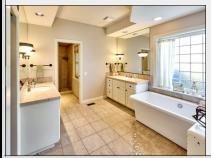

3 Bedrooms, 2.5 Bathrooms Approx. 2,180 Square Feet 5,314 Square Foot Lot (Approx.) Vaulted Living Rm opens to Patio Primary & 2nd BR on Main Floor THE PRIMARY SUITE:

- ► Walk-in Closet
- ► Separate Shower, Soaking Tub
- **▶** Dual Vanities
- ► Tile: Floors, Counters, Shower