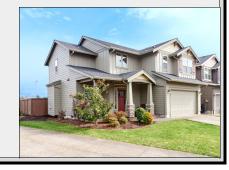

## BEAUTIFUL WILSONVILLE CRAFTSMAN

8630 S.W. VALE COURT, WILSONVILLE, OREGON

\$515,000

This attractive two-story home is located in an excellent neighborhood and features a gas fireplace in the living room, central air conditioning, and a spacious island kitchen with stainless steel appliances.

3 Bedrooms, 2.5 Bathrooms Approx. 1,926 Square Feet Approx. 4,868 Square Foot Lot Open Concept on Main Floor Gas Fireplace in Living Room Dining Room opens to Patio MBR has Bath & W/I Closet Laundry Room Located Upstairs Washer and Dryer Included Living Room Wired for Sound