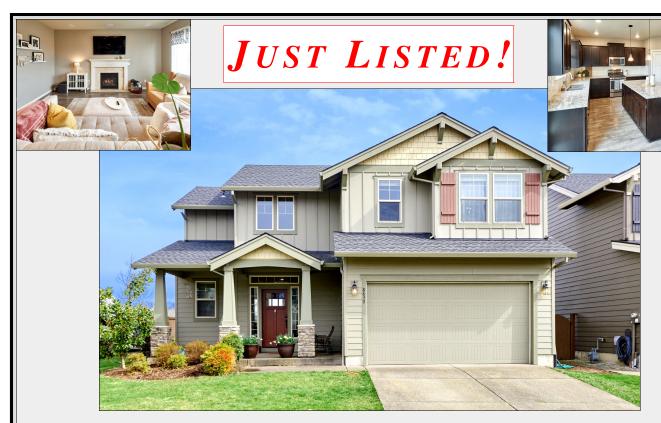

## BEAUTIFUL WILSONVILLE CRAFTSMAN

8630 S.W. VALE COURT, WILSONVILLE, OREGON

\$515,000

This attractive two-story home is located in an excellent neighborhood and features a gas fireplace in the living room, central air conditioning, and a spacious island kitchen with stainless steel appliances.

3 Bedrooms, 2.5 Bathrooms Approx. 1,926 Square Feet Approx. 4,868 Square Foot Lot Open Concept on Main Floor Gas Fireplace in Living Room Dining Room opens to Patio MBR has Bath & W/I Closet Laundry Room Located Upstairs Washer and Dryer Included Living Room Wired for Sound

## Island Kitchen Features:

- ► Granite Counters
- ▶ Pantry Closet, Eating Bar
- ► Gas Range
- ► All Appliances Included
- ► Undermount Sink, Disposal

Central Air Conditioning 95% Efficient Forced-air Gas Furnace Ruud Tankless Water Heater Nest Thermostat / Nest Doorbell Fully-fenced Backyard
14' x 12' Concrete Patio
Attached Double Garage
In-ground Sprinkler System
Fiber Cement Lap Siding
Public Water / Public Sewer
2020 - 2021 Taxes: \$5,500.28
HOA Dues: \$95 / Month Approx.
RMLS #21366794