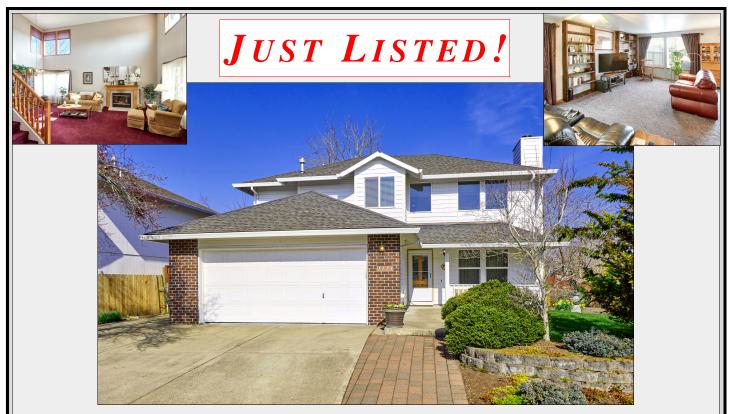

## **BEAUTIFUL MOLALLA TWO-STORY**

## 1125 MEADOWLAWN PLACE, MOLALLA, OREGON \$399,900

This attractive 2-story home is located in an excellent neighborhood and features a two-way staircase, gas fireplace in the living room, huge family room and a spacious patio. Call today to see this home!

3 Bedrooms, 3.0 Bathrooms Approx. 2,168 Square Feet Approx. 7,188 Square Foot Lot Gas Fireplace in Living Room Spacious Family Room (24' x 14') 2-Way Staircase (From LR or FR) Dining Room opens to Patio MBR has Bath & W/I Closet Utility Room off of Garage Ceiling Fans, Skylight