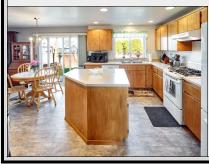

## Kitchen Features:

►Island, Corian Counters
►Gas Range
►All Appliances Included
►Double Sink, Disposal
Forced-air Gas Furnace
Gas Water Heater
Public Water / Public Sewer
Fiber Cement Lap Siding
Quiet, Low-traffic Neighborhood