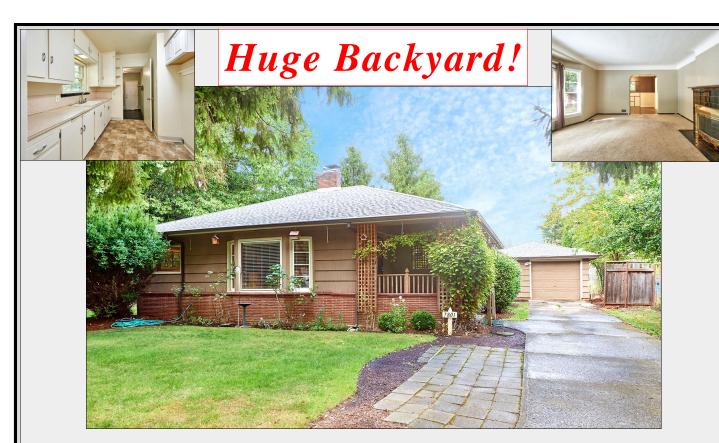

## Mid-Century 1-Level on Large Lot

7801 S.E. HARMONY ROAD, MILWAUKIE, OREGON

\$309,500

This charming single-level home offers a huge lot and is located close to Clackamas Town Center and the Clackamas Community College campus. The backyard is awesome. Call for a tour!

2 Bedrooms
1 Bathroom
Approx. 1,135 Square Feet
Built in 1949
16,575 Square Foot Lot (.38 Acre)
Covered Front Porch
Spacious Living Room
Formal Dining Room
Coved Ceilings in LR & DR
Multiple Ceiling Fans

Wood-Burning Fireplace in Living Rm Built-in Cabinets in Dining Room Bay Window in Living Room Arched Entrance to Dining Rm Both Bedrooms Have Walk-in Closets Vintage Kitchen: Simple but Quaint Spacious Utility Rm Exits to Backyard Fully Fenced Backyard Apple Trees and Flower Beds Shake Siding / Composition Roof

## 1-Car Detached Garage:

- ► Additional Work Space
- ► Dimensions are 18' x 20'
  Schools: Linwood/Rowe/Milwaukie
  Public Water / Public Sewer
  Gas Furnace / Electric H2O Htr
  '18 '19 Taxes: \$2503.63
  No HOA Dues
  RMLS #19134847
  More at MILWAUKIE.HOMES