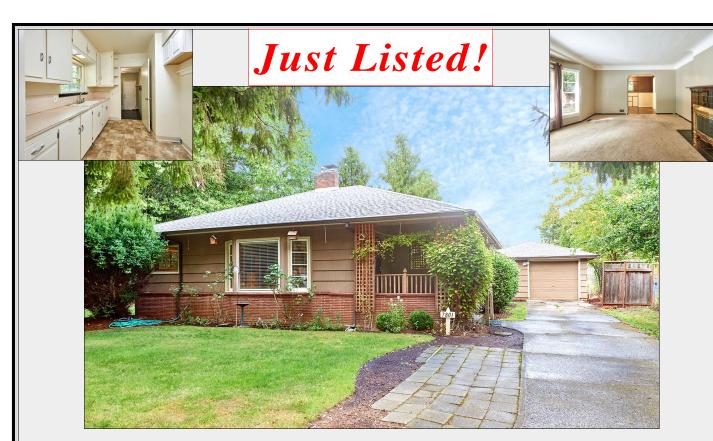

## Mid-Century 1-Level on Large Lot

7801 S.E. HARMONY ROAD, MILWAUKIE, OREGON

\$328,000

This charming single-level home offers a huge lot and is located close to Clackamas Town Center and the Clackamas Community College campus. The backyard is awesome. Call for a tour!

2 Bedrooms
1 Bathroom
Approx. 1,135 Square Feet
Built in 1949
16,575 Square Foot Lot (.38 Acre)
Covered Front Porch
Spacious Living Room
Formal Dining Room
Coved Ceilings in LR & DR
Multiple Ceiling Fans

Wood-Burning Fireplace in Living Rm
Built-in Cabinets in Dining Room
Bay Window in Living Room
Arched Entrance to Dining Rm
Both Bedrooms Have Walk-in Closets
Vintage Kitchen: Simple but Quaint
Spacious Utility Rm Exits to Backyard
Fully Fenced Backyard
Apple Trees and Flower Beds
Shake Siding / Composition Roof

## 1-Car Detached Garage:

- ► Additional Work Space
- ► Dimensions are 18' x 20'
  Schools: Linwood/Rowe/Milwaukie
  Public Water / Public Sewer
  Gas Furnace / Electric H2O Htr
  '18 '19 Taxes: \$2503.63
  No HOA Dues
  RMLS #19134847
  More at MILWAUKIE.HOMES