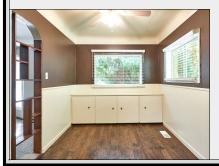

2 Bedrooms
1 Bathroom
Approx. 1,135 Square Feet
Built in 1949
16,575 Square Foot Lot (.38 Acre)
Covered Front Porch
Spacious Living Room
Formal Dining Room
Coved Ceilings in LR & DR
Multiple Ceiling Fans

Wood-Burning Fireplace in Living Rm
Built-in Cabinets in Dining Room
Bay Window in Living Room
Arched Entrance to Dining Rm
Both Bedrooms Have Walk-in Closets
Vintage Kitchen: Simple but Quaint
Spacious Utility Rm Exits to Backyard
Fully Fenced Backyard
Apple Trees and Flower Beds
Shake Siding / Composition Roof