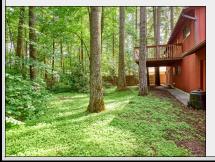

5 Bedrooms, 3 Bathrooms Approx. 2,444 Square Feet Approx. 10,381 Square Foot Lot Fireplace in Living Rm Gas Fireplace Insert in Family Rm Master Has Bath, Double Closets <u>Kitchen Features</u>: ▶ Built-in Oven, Stovetop, DW, Micro ▶ Double Sink ▶ Free-Standing Fridge Included

## **RV** Parking

Possible Separate Living Quarters 24' x 12' Upper Deck off of Kitchen Second Kitchen on Lower Level Bonus / Storage Room Downstairs Large Utility Room w/ Gas Dryer Vinyl Double-Pane Windows Forced-Air Gas Heat, Gas Water Htr Attached Double Garage w/ Opener Gutters Fitted with Gutter Guards HOA Dues (\$660/Year) Provide: ► Swimming Pool