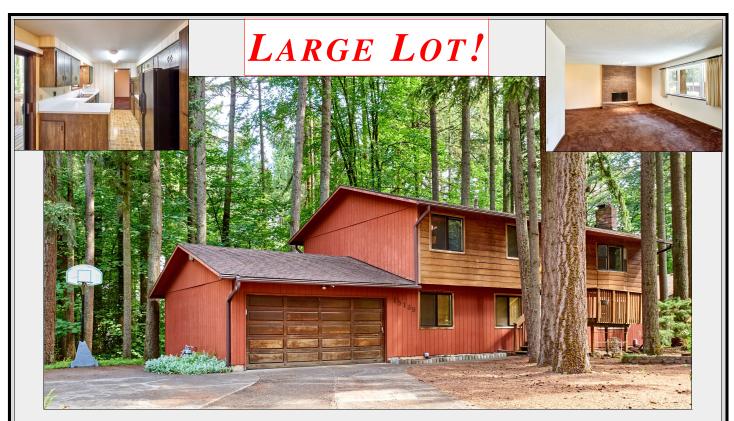

## **SPACIOUS OREGON CITY 2-STORY**

## 15135 S. GREENTREE DR., OREGON CITY, OREGON \$399,950

*This Forest Creek Park two-level home has something for everyone with its impressive size, 10,000+ SF lot and ideal cul-de-sac location. Amenities include a community pool, park, clubhouse & more!* 

5 Bedrooms, 3 Bathrooms Approx. 2,444 Square Feet Approx. 10,381 Square Foot Lot Fireplace in Living Rm Gas Fireplace Insert in Family Rm Master Has Bath, Double Closets <u>Kitchen Features</u>: ▶ Built-in Oven, Stovetop, DW, Micro ▶ Double Sink ▶ Free-Standing Fridge Included

## **RV** Parking

Possible Separate Living Quarters 24' x 12' Upper Deck off of Kitchen Second Kitchen on Lower Level Bonus / Storage Room Downstairs Large Utility Room w/ Gas Dryer Vinyl Double-Pane Windows Forced-Air Gas Heat, Gas Water Htr Attached Double Garage w/ Opener Gutters Fitted with Gutter Guards HOA Dues (\$660/Year) Provide: ► Swimming Pool