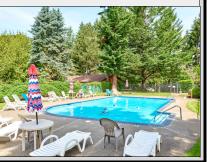

## 15135 S. GREENTREE DR., OREGON CITY, OREGON \$399,950

*This Forest Creek Park two-level home has something for everyone with its impressive size, 10,000+ SF lot and ideal cul-de-sac location. Amenities include a community pool, park, clubhouse & more!* 

## **RV** Parking

Possible Separate Living Quarters 24' x 12' Upper Deck off of Kitchen Second Kitchen on Lower Level Bonus / Storage Room Downstairs Large Utility Room w/ Gas Dryer Vinyl Double-Pane Windows Forced-Air Gas Heat, Gas Water Htr Attached Double Garage w/ Opener Gutters Fitted with Gutter Guards HOA Dues (\$660/Year) Provide: ► Swimming Pool

- ► Clubhouse
- ► Sport Court

► Playground, Walking Trails Peaceful Wooded Setting Schools: Carus / BP / Canby 2018 - 2019 Taxes: \$3,825.58 RMLS #19655080 More at CERTIFIEDREALTY.COM