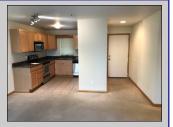

**Elegant Granite Counters** 

Washer/Dryer Included

1 Bedroom & 1 Bathroom
696 Square Feet of Living Space
Porch & Covered Patio
Flooring: Wall-to-Wall Carpet, Vinyl & Tile
HOA Includes Pool, Hot Tub, Sewer & Water
Tasteful Granite Countertops
1 Pet Allowed per HOA Approval
Neighborhood Served by Public Utilities
Located on Tri-Met Bus Line
Near Max Light Rail & Union Station

RMLS #18546341

Annual Property Taxes: \$4,057

Contact Roy Widing, Principal Broker: (971) 258-4822 or e-mail Roy@CertifiedRealty com

Covered Patio

www.CertifiedRealty.com

Convenient Kitchen