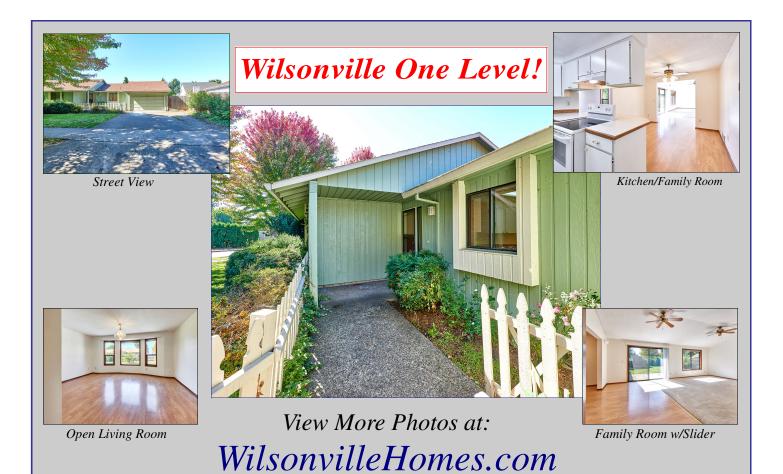

## 29655 S.W. COURTSIDE DRIVE, WILSONVILLE, OREGON

This attractive single-level Wilsonville home is located in desirable Courtside Estates. Includes an extra roomy lot size of nearly 1/4 acre! Conveniently located near shopping, parks, library & public transportation. Priced at \$349,900. Contact Roy with Certified Realty at 971-258-4822 or e-mail Roy@CertifiedRealty.com.

4 Bedrooms & 2 Bathrooms Approximately 1,680+ Square Feet of Living Space Peaceful Neighborhood Carpet, Laminate & Vinyl Floors Living & Family Rooms Spacious Backyard & Patio Kitchen-Range, Refrigerator, Dishwasher & Disposal Double Garage with Door Openers Bedroom Ceiling Fans Master Bathroom Includes Walk-In Closet

Room for Garden & Dog Run Electric Heat & Hot Water Zoning: Single Family Residential Lot Size: .23 Acre Includes Newer Washer & Dryer Patio + Bonus Pad in Backyard Home Served by City Water & Sewer Schools: Boones Ferry/Wood/Wilsonville High RMLS #17016516 Property Taxes Approximately \$3,577